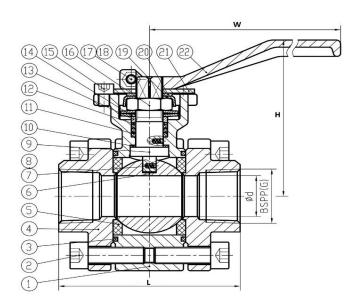

# **DIMENSIONS**

| SIZE |       | d  | L.  | н   | w   |
|------|-------|----|-----|-----|-----|
| DN   | G     | u  | •   |     | ••• |
| 15   | 1/2   | 15 | 75  | 54  | 105 |
| 20   | 3/4   | 20 | 80  | 66  | 120 |
| 25   | 1     | 25 | 90  | 72  | 140 |
| 32   | 1-1/4 | 32 | 110 | 81  | 155 |
| 40   | 1-1/2 | 38 | 120 | 96  | 170 |
| 50   | 2     | 50 | 140 | 105 | 185 |

# **MATERIAL LIST**

| NO. | PART NAME                                                                    | MATERIAL               |         |  |
|-----|------------------------------------------------------------------------------|------------------------|---------|--|
|     | PART NAIVIE                                                                  | AT325                  | AT326   |  |
| 1   | Body                                                                         | CF8M                   | WCB     |  |
| 2   | Bolt                                                                         | SUS304                 | A193-B8 |  |
| 3   | Gasket                                                                       | R-PTFE                 |         |  |
| 4   | Сар                                                                          | CF8M                   | WCB     |  |
| 5   | Seat                                                                         | 25% carbon filled PTFE |         |  |
| 6   | Ball                                                                         | SS316                  |         |  |
| 7   | Spring                                                                       | SS316                  |         |  |
| 8   | Steel ball                                                                   | SS316                  |         |  |
| 9   | Stem                                                                         | SS316                  |         |  |
| 10  | Washer                                                                       | SS304                  |         |  |
| 11  | Packing 1                                                                    | R-PTFE                 |         |  |
| 12  | Packing 2                                                                    | Flexible graphite      |         |  |
| 13  | Washer                                                                       | SS304                  |         |  |
| 14  | Belleville spring                                                            | SSS                    | SS304   |  |
| 15  | Bolt                                                                         | SUS304                 | A193-B8 |  |
| 16  | Nut                                                                          | SUS304                 | A194-8  |  |
| 17  | Bolt                                                                         | SUS304                 | A193-B8 |  |
| 18  | Nut                                                                          | SUS304                 | A194-8  |  |
| 19  | Locator                                                                      | SUS                    | 304     |  |
| 20  | Washer                                                                       | SUS                    | 304     |  |
| 21  | Stopper                                                                      | SUS304                 |         |  |
| 22  | Handle                                                                       | SUS                    | 201     |  |
|     | The specification and dimensions are subject to change without prior notice! |                        |         |  |