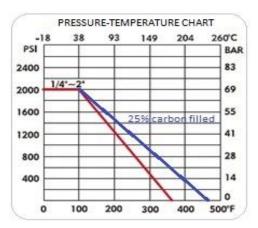

#### **PRESSURE TEST**

| TRESSORE TEST |           |          |  |  |  |  |  |
|---------------|-----------|----------|--|--|--|--|--|
| BODY          | SEAT      |          |  |  |  |  |  |
| by water      | by water  | by air   |  |  |  |  |  |
| 210 kg/cm²    | 80 kg/cm² | 6 kg/cm² |  |  |  |  |  |